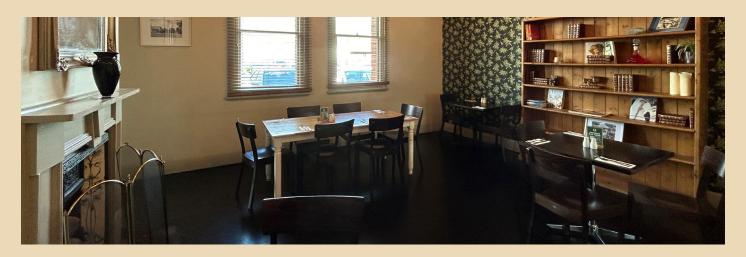

#### PEAR ROOM

Our cosy, indoor dining space, is perfect for more intimate events. Whether it be a small sit-down function or cocktail event, we can cater this space to your needs.

Space type: Indoor, Semi-Private

## RESTAURANT

Our Dining room is the perfect spot for larger sit-down functions. The open room features a fireplace for the colder days or large sliding doors to our Beer Garden for alfresco dining. The space is fitted with low tables and chairs and has a bar attached to the restaurant.