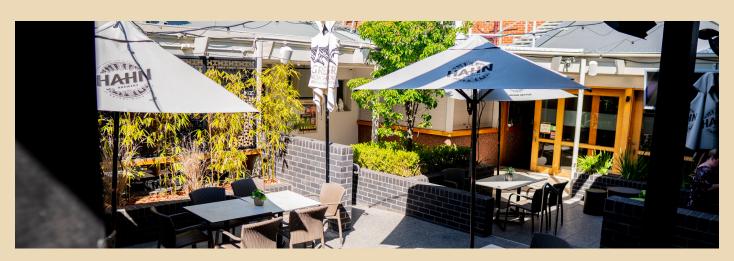

#### **UPPER BEER GARDEN**

Enjoy the fresh air, with this outdoor, undercover function space. Perfect for either a casual sit-down event or cocktail event. Within close proximity to the Beer Garden bar, we can arrange to have the food and drinks flowing all night long. The space is equipped with 2 gas heaters for the colder days.

#### MIDDLE BEER GARDEN

Our open-air outdoor area is the perfect space for a get together with friends and family. Whether you would like a seated or cocktail event. We can arrange a mix of high tables and low tables for a relaxed, casual feel and can arrange to have our large fold out umbrellas up to shade you from the sun. For the colder days, we have 1 gas heater for this space.

#### ENTIRE BEER GARDEN

Our Beer Garden boasts the perfect combination of an open air and semi covered space. Perfect for any occasion, the space is warmed with natural sunlight in the day and lighting at night to create the perfect ambience. The Beer Garden has its own bar, a mix of high and low tables, umbrellas, and gas heaters for the colder days. Our largest function space in the venue, we can cater to sit down events or casual cocktail functions — whatever suits you, we've got it covered.