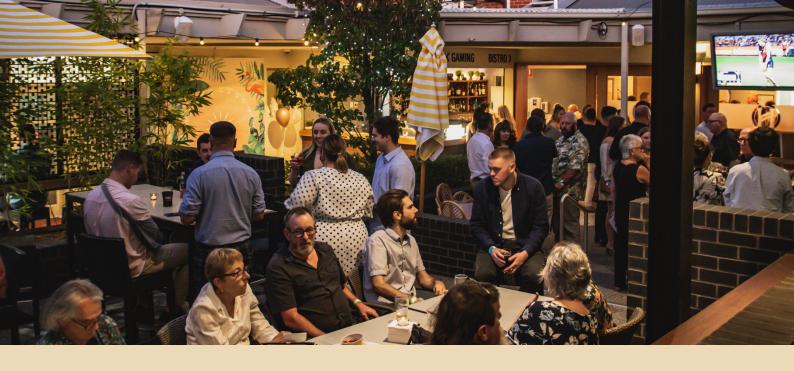

# THE HOPE INN

Looking for your next spot to host a celebration? We've got it covered!

Located close to the CBD with plenty of parking and access to public transport, The Hope Inn Hotel is the ideal spot for your next event. Whether you are after a sit-down dinner, cocktail style party or quite simply a place for some after work drinks, we can provide it all in our spaces.

#### **UPPER BEER GARDEN**

Enjoy the fresh air, with this outdoor, undercover function space. Perfect for either a casual sit-down event or cocktail event. Within close proximity to the Beer Garden bar, we can arrange to have the food and drinks flowing all night long. The space is equipped with 2 gas heaters for the colder days.

#### MIDDLE BEER GARDEN

Our open-air outdoor area is the perfect space for a get together with friends and family. Whether you would like a seated or cocktail event. We can arrange a mix of high tables and low tables for a relaxed, casual feel and can arrange to have our large fold out umbrellas up to shade you from the sun. For the colder days, we have 1 gas heater for this space.

#### ENTIRE BEER GARDEN

Our Beer Garden boasts the perfect combination of an open air and semi covered space. Perfect for any occasion, the space is warmed with natural sunlight in the day and lighting at night to create the perfect ambience. The Beer Garden has its own bar, a mix of high and low tables, umbrellas, and gas heaters for the colder days. Our largest function space in the venue, we can cater to sit down events or casual cocktail functions — whatever suits you, we've got it covered.