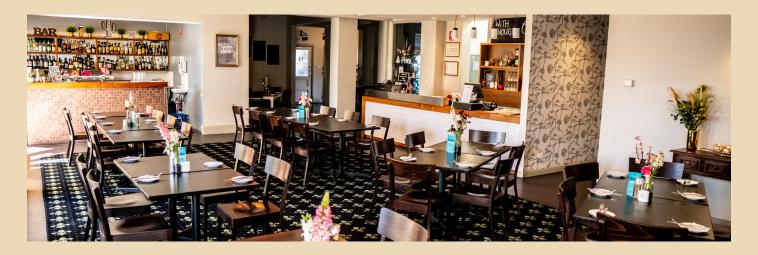

#### ENTIRE BEER GARDEN

Our Beer Garden boasts the perfect combination of an open air and semi covered space. Perfect for any occasion, the space is warmed with natural sunlight in the day and lighting at night to create the perfect ambience. The Beer Garden has its own bar, a mix of high and low tables, umbrellas, and gas heaters for the colder days. Our largest function space in the venue, we can cater to sit down events or casual cocktail functions — whatever suits you, we've got it covered.

## RESTAURANT

Our Dining room is the perfect spot for larger sit-down functions. The open room features a fireplace for the colder days or large sliding doors to our Beer Garden for alfresco dining. The space is fitted with low tables and chairs and has a bar attached to the restaurant.