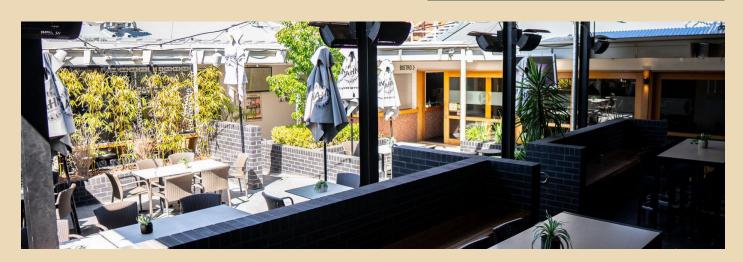

#### **UPPER BEER GARDEN**

Enjoy the fresh air, with this outdoor, undercover function space. Perfect for either a casual sit-down event or cocktail event. Within close proximity to the Beer Garden bar, we can arrange to have the food and drinks flowing all night long. The space is equipped with 2 gas heaters for the colder days.

#### MIDDLE BEER GARDEN

Our open-air outdoor area is the perfect space for a get together with friends and family. Whether you would like a seated or cocktail event. We can arrange a mix of high tables and low tables for a relaxed, casual feel and can arrange to have our large fold out umbrellas up to shade you from the sun. For the colder days, we have 1 gas heater for this space.

#### ENTIRE BEER GARDEN

Our Beer Garden boasts the perfect combination of an open air and semi covered space. Perfect for any occasion, the space is warmed with natural sunlight in the day and lighting at night to create the perfect ambience. The Beer Garden has its own bar, a mix of high and low tables, umbrellas, and gas heaters for the colder days. Our largest function space in the venue, we can cater to sit down events or casual cocktail functions — whatever suits you, we've got it covered.