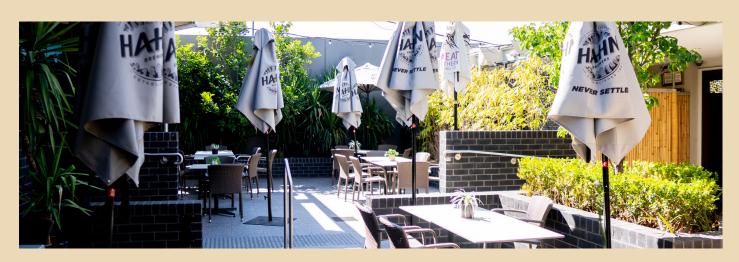

#### **UPPER BEER GARDEN**

Enjoy the fresh air, with this outdoor, undercover function space. Perfect for either a casual sit-down event or cocktail event. Within close proximity to the Beer Garden bar, we can arrange to have the food and drinks flowing all night long. The space is equipped with 2 gas heaters for the colder days.

#### MIDDLE BEER GARDEN

Our open-air outdoor area is the perfect space for a get together with friends and family. Whether you would like a seated or cocktail event. We can arrange a mix of high tables and low tables for a relaxed, casual feel and can arrange to have our large fold out umbrellas up to shade you from the sun. For the colder days, we have 1 gas heater for this space.

#### ENTIRE BEER GARDEN

Our Beer Garden boasts the perfect combination of an open air and semi covered space. Perfect for any occasion, the space is warmed with natural sunlight in the day and lighting at night to create the perfect ambience. The Beer Garden has its own bar, a mix of high and low tables, umbrellas, and gas heaters for the colder days. Our largest function space in the venue, we can cater to sit down events or casual cocktail functions — whatever suits you, we've got it covered.